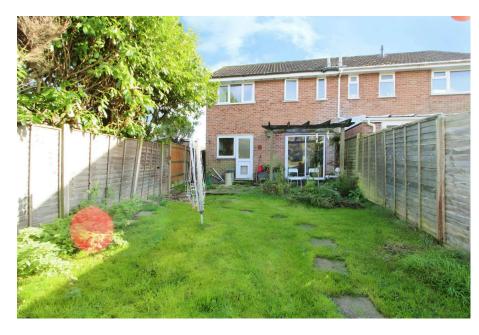

Nice size 3 bedroom semi-detached house with a large garden front and back of the house.

Great family home situated in a cul-de-sac location close to the New Forest National Park, Lepe Beach and Calshot activity Center.

This house consists of entrance porch, hallway, living room and kitchen on the ground floor. On the first floor we have the landing, three bedrooms and a family bathroom. Outside you have the garden to the front and rear with a garage in a nearby block.