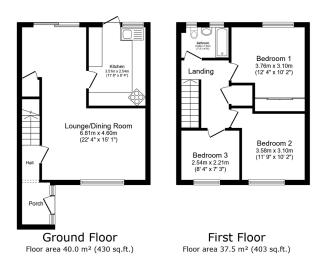

GOOD NEIGHBOURHOOD

• CLOSE TO FOOTPATH IN WOODLANDS

CLOSE TO BEACH

 CALL TO BOOK A VIEWING TODAY

TOTAL: 77.5 m<sup>2</sup> (834 sq.ft.)

This floor plan is for illustrative purposes only. It is not drawn to scale. Any measurements, floor areas (including any total floor area), openings and orientations are approximate. No leabilities are guaranteed, they cannot be relied upon for any purpose and do not form any part of any agreement. No liability is taken for any error, omission of misstatement. A party must rely upon its own incompetitions? Description to work of the property to the property of the property

This house consists of entrance porch, hallway, living room and kitchen on the ground floor. On the first floor we have the landing, three bedrooms and a family bathroom. Outside you have the garden to the front and rear with a garage in a nearby block.